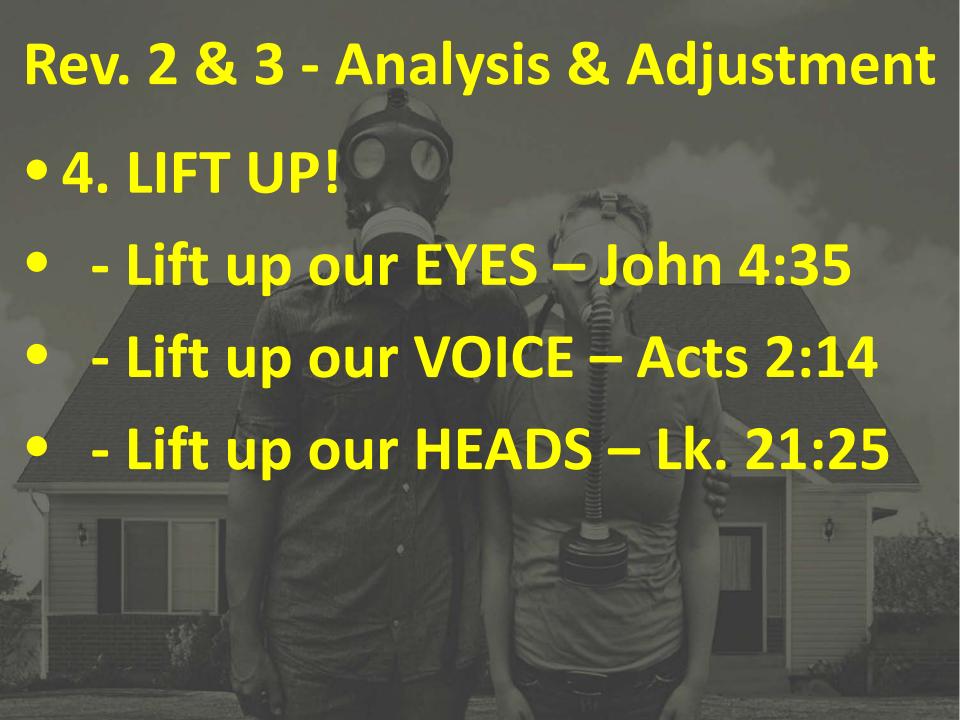

### Rev. 2 & 3 - Analysis & Adjustment

- 1. LISTEN UP!
- Jesus words to the churches were words of...
  - COMMENDATION
    - CONDEMNATION
  - - CORRECTION

### Rev. 2 & 3 - Analysis & Adjustment

- 2. LINE UP!
- Lampstands were made of goldrepresents value and purity.
- CONVICTION
- CONFESSION
- CORRECTION
- COMPLETION

### Rev. 2 & 3 - Analysis & Adjustment

- 3. LIGHT UP!
- Lampstands are for the purpose of carrying the LIGHT!
- John 8:12 "I am the light..."
- Matt. 5:14-16 "You are the light of the world..."